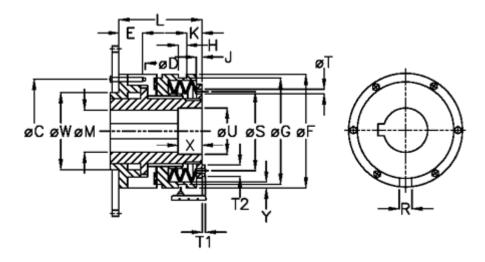

## **Measures**

| = 155       | J                                                                | = 12.0                                                               | T1 = 6.0                                                                                                                 |
|-------------|------------------------------------------------------------------|----------------------------------------------------------------------|--------------------------------------------------------------------------------------------------------------------------|
| = 6xM12     | K                                                                | = 33.0                                                               | T2 = 13                                                                                                                  |
| g = 5x1L    | L                                                                | = 140.0                                                              | U = 66                                                                                                                   |
| = L - heavy | M max = 65                                                       |                                                                      | V = 18                                                                                                                   |
| = 17.0      | M mir                                                            | 1 = 30                                                               | W = 120                                                                                                                  |
| = 176       | R                                                                | = 14                                                                 | X = 30                                                                                                                   |
| = 170.0     | S                                                                | = 129                                                                | Y = 2                                                                                                                    |
| = 9         | T                                                                | = 7                                                                  | Z = 0.0                                                                                                                  |
|             | = 6xM12<br>g = 5x1L<br>= L - heavy<br>= 17.0<br>= 176<br>= 170.0 | = 6xM12 K g = 5x1L L = L - heavy M ma = 17.0 M mir = 176 R = 170.0 S | = 6xM12 K = 33.0<br>g = 5x1L L = 140.0<br>= L - heavy M max = 65<br>= 17.0 M min = 30<br>= 176 R = 14<br>= 170.0 S = 129 |